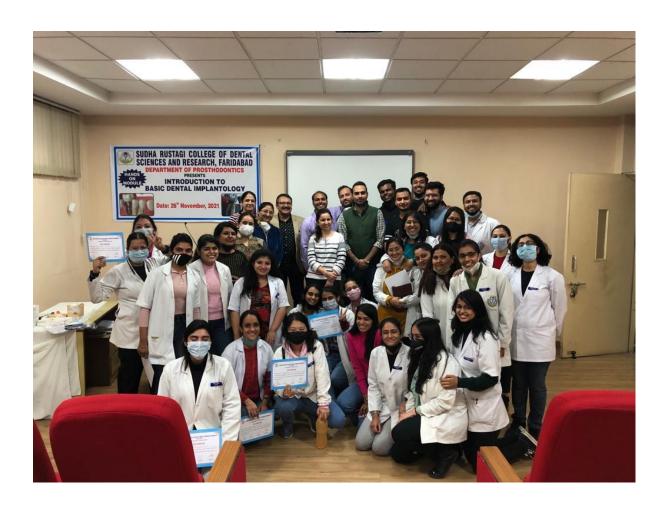

## **Department of Prosthodontics**

A CDE on Introduction to Basic Dental Implantology was organized for the budding dentists on 26/11/2021. In this programme, a firsthand feel of the procedure and the equipment for the placement of dental implants was given to the each and every student. This also included the entire prosthetic phase of Dental Implantology.

All the participants were extremely enthusiastic and participated whole heartedly. The course was very well planned and organized under the able leadership of HOD Dr. Salil Pawah, Professor Dr. Amit Gupta, Reader Dr. Chetan Pathak and other faculty members of the Department.