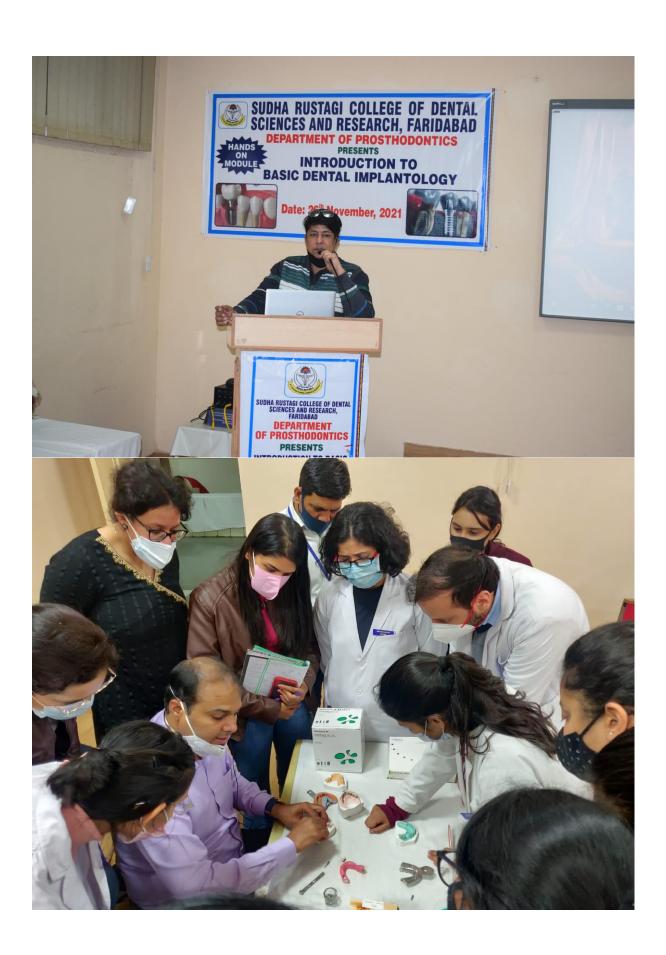

## **Department of Prosthodontics**

A CDE on Introduction to Basic Dental Implantology was organized for the budding dentists on 26/11/2021. In this programme, a firsthand feel of the procedure and the equipment for the placement of dental implants was given to the each and every student. This also included the entire prosthetic phase of Dental Implantology.

All the participants were extremely enthusiastic and participated whole heartedly. The course was very well planned and organized under the able leadership of HOD Dr. Salil Pawah, Professor Dr. Amit Gupta, Reader Dr. Chetan Pathak and other faculty members of the Department.