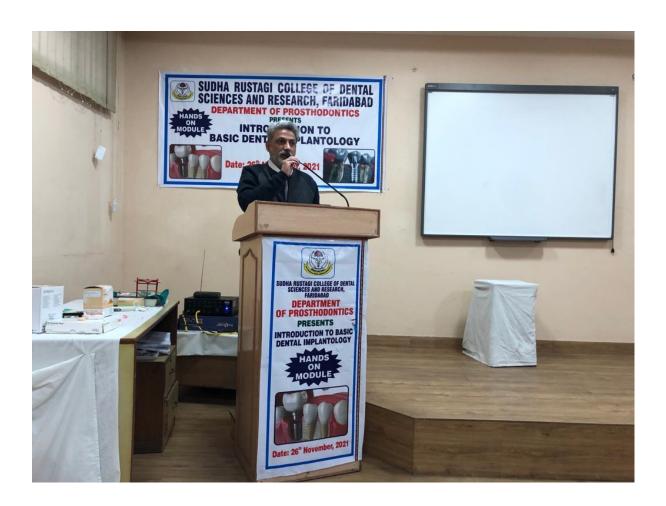

## **Department of Prosthodontics**

A CDE on Introduction to Basic Dental Implantology was organized for the budding dentists on 26/11/2021. In this programme, a firsthand feel of the procedure and the equipment for the placement of dental implants was given to the each and every student. This also included the entire prosthetic phase of Dental Implantology.

All the participants were extremely enthusiastic and participated whole heartedly. The course was very well planned and organized under the able leadership of HOD Dr. Salil Pawah, Professor Dr. Amit Gupta, Reader Dr. Chetan Pathak and other faculty members of the Department.