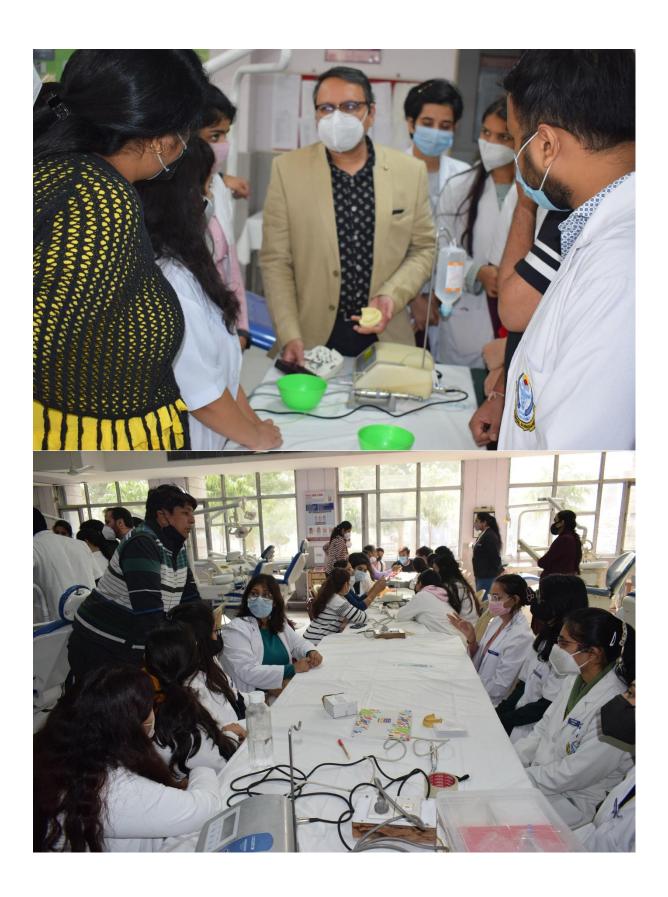

## **Department of Prosthodontics**

A CDE on Introduction to Basic Dental Implantology was organized for the budding dentists on 26/11/2021. In this programme, a firsthand feel of the procedure and the equipment for the placement of dental implants was given to the each and every student. This also included the entire prosthetic phase of Dental Implantology.

All the participants were extremely enthusiastic and participated whole heartedly. The course was very well planned and organized under the able leadership of HOD Dr. Salil Pawah, Professor Dr. Amit Gupta, Reader Dr. Chetan Pathak and other faculty members of the Department.