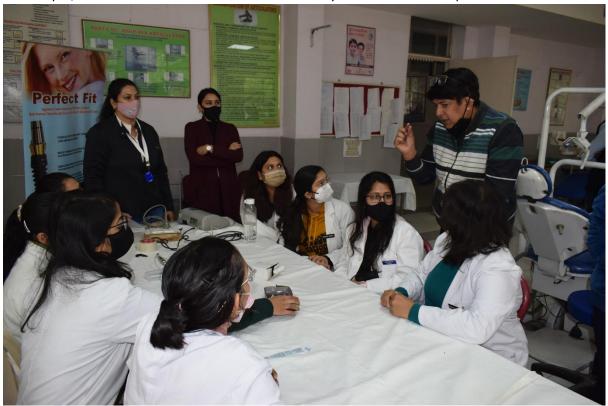

## **Department of Prosthodontics**

A CDE on Introduction to Basic Dental Implantology was organized for the budding dentists on 26/11/2021. In this programme, a firsthand feel of the procedure and the equipment for the placement of dental implants was given to the each and every student. This also included the entire prosthetic phase of Dental Implantology.

All the participants were extremely enthusiastic and participated whole heartedly. The course was very well planned and organized under the able leadership of HOD Dr. Salil Pawah, Professor Dr. Amit Gupta, Reader Dr. Chetan Pathak and other faculty members of the Department.