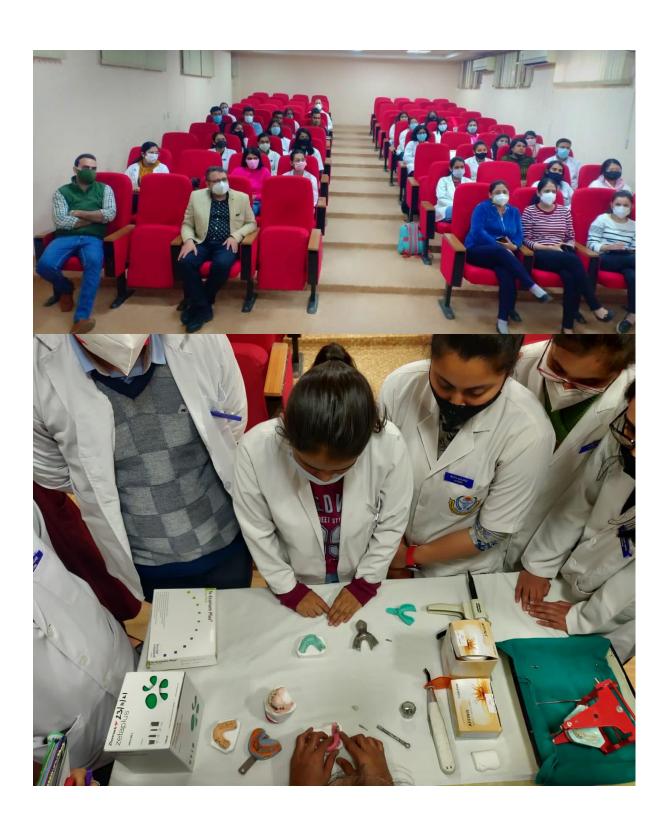

## **Department of Prosthodontics**

A CDE on Introduction to Basic Dental Implantology was organized for the budding dentists on 26/11/2021. In this programme, a firsthand feel of the procedure and the equipment for the placement of dental implants was given to the each and every student. This also included the entire prosthetic phase of Dental Implantology.

All the participants were extremely enthusiastic and participated whole heartedly. The course was very well planned and organized under the able leadership of HOD Dr. Salil Pawah, Professor Dr. Amit Gupta, Reader Dr. Chetan Pathak and other faculty members of the Department.