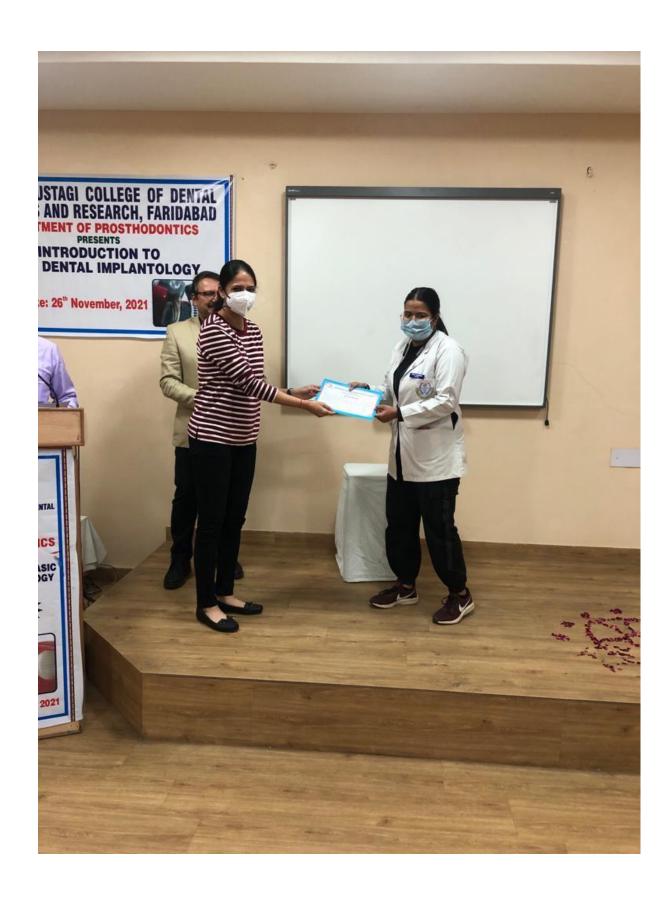

## **Department of Prosthodontics**

A CDE on Introduction to Basic Dental Implantology was organized for the budding dentists on 26/11/2021. In this programme, a firsthand feel of the procedure and the equipment for the placement of dental implants was given to the each and every student. This also included the entire prosthetic phase of Dental Implantology.

All the participants were extremely enthusiastic and participated whole heartedly. The course was very well planned and organized under the able leadership of HOD Dr. Salil Pawah, Professor Dr. Amit Gupta, Reader Dr. Chetan Pathak and other faculty members of the Department.